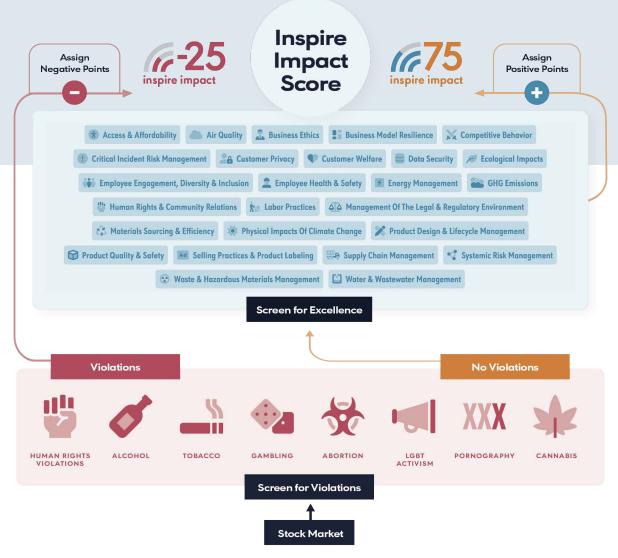

## The Inspire Impact Score Methodology

At Inspire Investing, we believe that investing in the most inspiring companies aligned with biblical values offers investors a powerful way to make a positive impact on the world while also providing the potential for above average performance. We identify these inspiring "businesses of blessing" with our revolutionary Inspire Impact Score methodology, which is an objective, rules-based scoring

system that rates companies based on their alignment with biblical values and the degree to which they operate as blessings to their customers, communities, workforce and the world. Inspire Impact Scores range from -100 to +100, with +100 being the best possible score. Following is the framework for how we develop Inspire Impact Scores to create impactful, inspiring, biblically aligned portfolios.